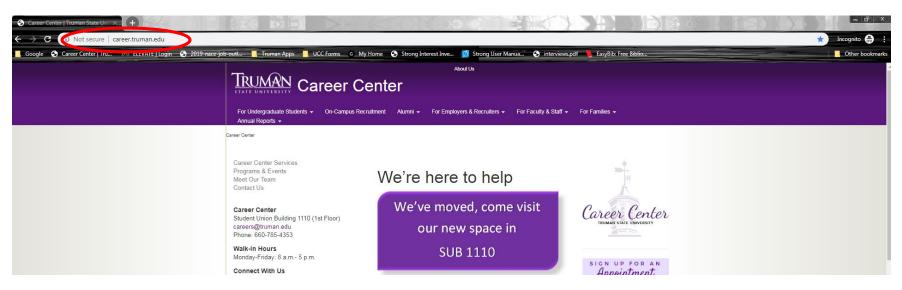

#### Step 1:

• Go to career.truman.edu

#### Step 2:

• Click the On-Campus Recruitment tab

### Step 3:

• Review the On-Campus Recruitment page for application directions

For Undergraduate Students ▼ On-Campus Recruitment Alumni ▼ Annual Reports -

For Employers & Recruiters ▼

For Faculty & Staff ▼ For Families ▼