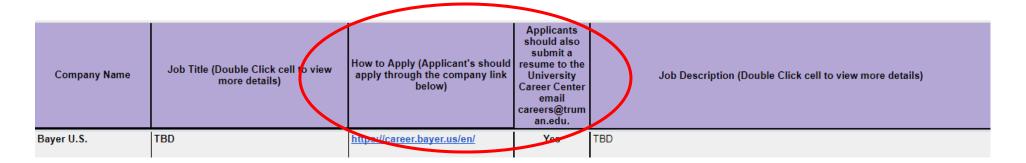

## On-campus recruitment/interview opportunities will be posted below in a live Google spreadsheet.

The following information will be listed in the live spreadsheet:

- Company Name & Info
- Job Title & Description
- How to Apply/Submit Resume

#### Application & Spreadsheet Tips:

- . Apply directly to the link listed in cell titled How to Apply
- In addition to applying to the link email your cover letter and resume to careers@truman.edu
  - Save and email your cover letter/resume file as last name, first name company
- You can find words in the spreadsheet using the keyboard shortcut Ctrl + f (ℍ + f on a Mac)

## **Application Directions:**

- Apply directly to the link listed in cell titled How to Apply
- In addition to applying to the link, email your cover letter and resume to careers@truman.edu
  - Save and email your cover letter/resume file as last name, first name company name date

#### Step 4:

- Review the spreadsheet to find jobs and apply to companies that are offering on-campus interviews
  - The following information will be listed in the live spreadsheet:
    - Company Name & Info
    - Job Title & Description
    - How to Apply/Submit Resume

#### Step 5:

- o **Application Directions:** 
  - Apply directly to the link listed in cell titled How to Apply
  - In addition to applying to the link, email your cover letter and resume to careers@truman.edu
    - Save and email your cover letter/resume file as last name, first name company name date